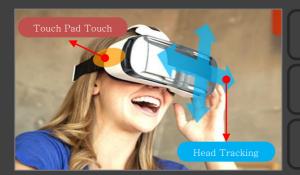

## **VR** Animation Contents

Various animation contents that can be enjoyable anywhere and elsewhere without the limitation of space

Space that can be enjoyable with the animation characters

- Able to shift the view point to the angle which the player see with the function of Head Tracking in Samsung Gear VR
- · Able to experience the contents and multiply the sense of immersion with the wearables such as touchpad, luminous sticks and etc
- · Able to support the seamless image as a result of input of players movement with the Bluetooth game pad

#### **HMD Manual**

Viewer (Targeting) Head Tracking

> Select / Action Pad Touch

Shield No operation state

VR 360 viewer for HMD and operation method optimized for the attraction

#### **HMD Control**

- Using SAMSUNG Gear VR platform