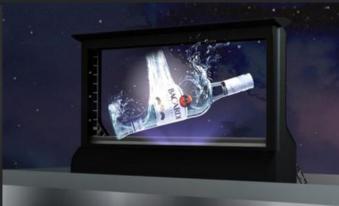

## SKY Façade

Hologram OOH

: Hybrid Advertising Platform

## Hologram OOH-The Brand New Platform replacing the Existing LED Billboard AD SKY FAÇADE transforms any city into the Landmark

Stage 1

Pilot test 1

Stage 2

Pilot test 2

Stage 3

Rusiness

Selected 2 major spots in Seoul