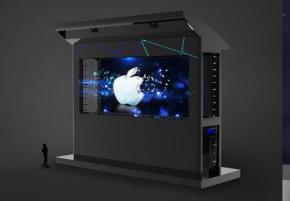

## SKY Façade

Hologram OOH

: Hybrid Advertising Platform

## Hologram OOH-The Brand New Platform replacing the Existing LED Billboard AD SKY FAÇADE transforms any city into the Landmark

Stage 1

Pilot test 1

Stage 2

Pilot test 2

Stage 3

Rusiness

Selected 2 major spots in Seoul