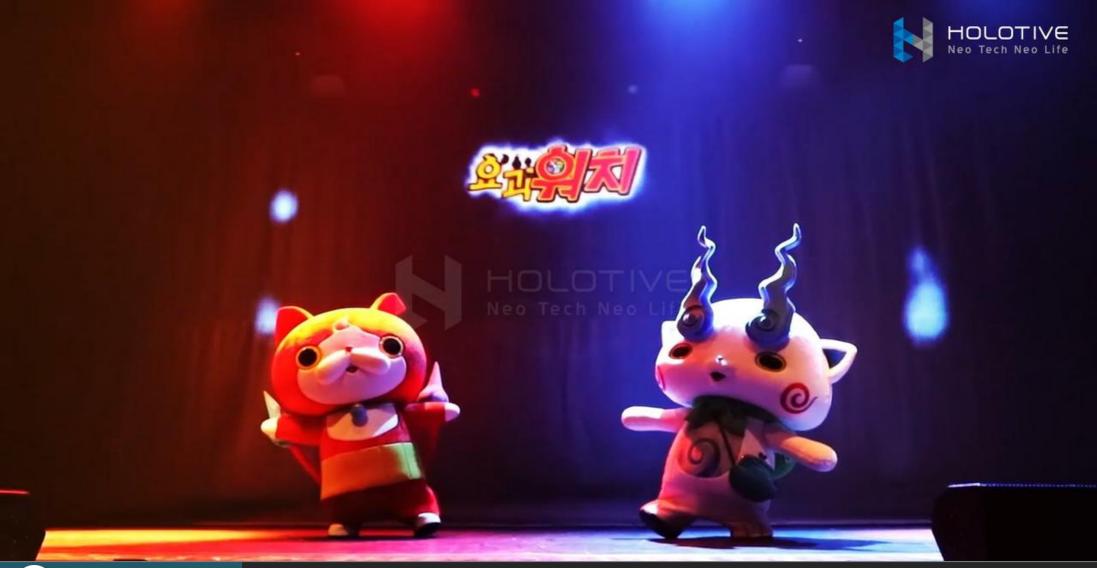

## Hologram Contents IP

3 Layer Hologram Stage

Most popular cartoon shows made into hologram musical

3D and 45 degree hologram performance theater

45° Floating Hologram

360 degree hologram VR animation contents creation

## 3 Layer Hologram Stage!

Utilizing 3 Layers such as the Polynet screen, Back wall, Side walls and Projection Mapping Hologram stage with full of impact from Multi Sided images and the sense of immersion

#### that allows to meet the main characters from animations

Hologram stage platform which gives the sense of depth filling to the background with various special effects and projection mapping by mixing the 45°floating hologram and 3D experiences technique

- Floating Hologram: Technique which allows images to be formed on the hologram film by reflecting the images to the installed film in 45°
- Multiplying the spatial impression thanks to the projection mapping on the back of the transparent floating hologram
- Adding stage effect with 3D projection mapping on five walls including two walls on each side and the top. – Building up of effective and efficient system by installing 3D electric filter which allows 2D images to be turned into 3D signals.