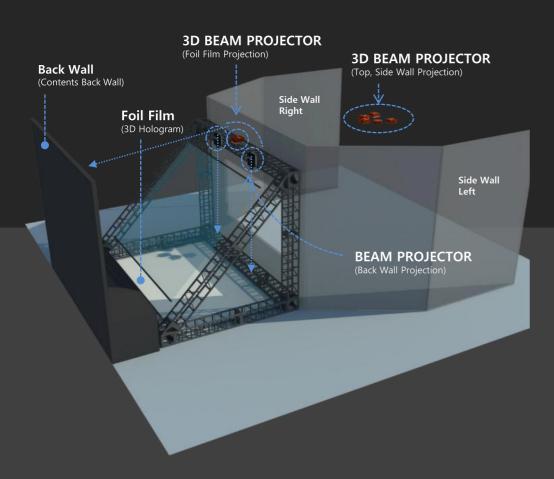

## 3 Layer Hologram Stage!

Utilizing 3 Layers such as the Polynet screen, Back wall, Side walls and Projection Mapping Hologram stage with full of impact from Multi Sided images and the sense of immersion

- Hologram Stage Module that enables to provide the sense of immersion in Hologram images has come to reality with 1.3 Layer technic having Polynet screen and Back Wall, Side Facade and Projection mapping and Wide stage.
- Additional Side Facade to be used with the wider stage if more than 11mx12m in size

- Floating Hologram: Technique which allows images to be formed on the hologram film by reflecting the images to the installed film in 45°
- Multiplying the spatial impression thanks to the projection mapping on the back of the transparent floating hologram
- Adding stage effect with 3D projection mapping on five walls including two walls on each side and the top. – Building up of effective and efficient system by installing 3D electric filter which allows 2D images to be turned into 3D signals.