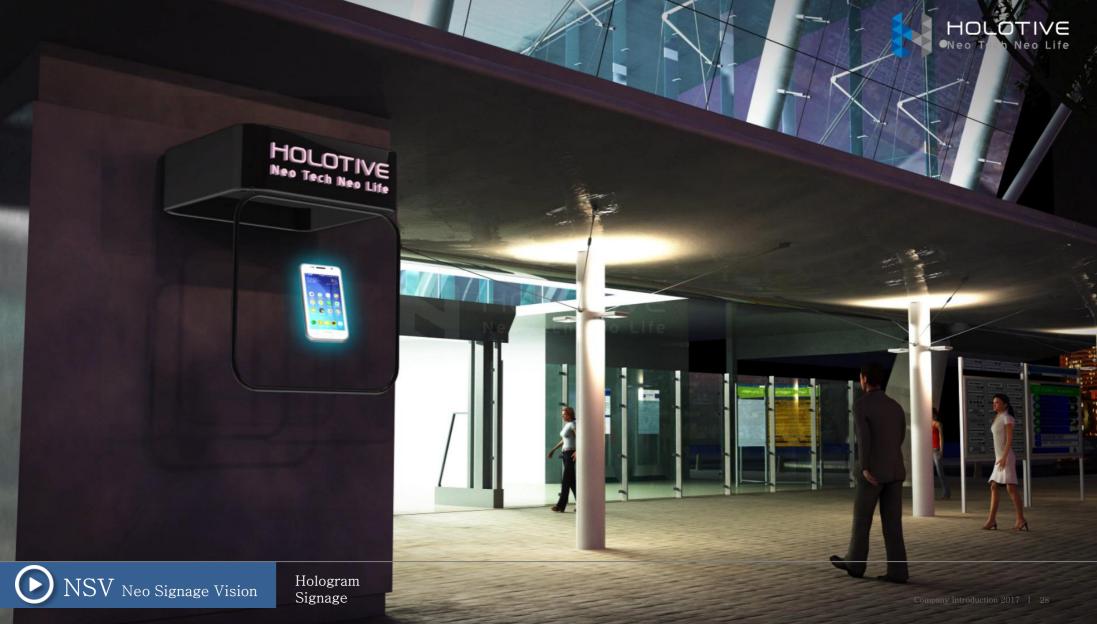

## World's First Digital Signage with 3D Hologram Image

Attract more customers & draw more attentions thanks to aesthetic and effective Hologram Signage

#### 01 World's First and Brand New Concept of Digital Signage

The only Digital Signage with hologram images will give eye-catching experiences to shopper, pedestrians and allows increases in sales figures and pleasant experience for owners.