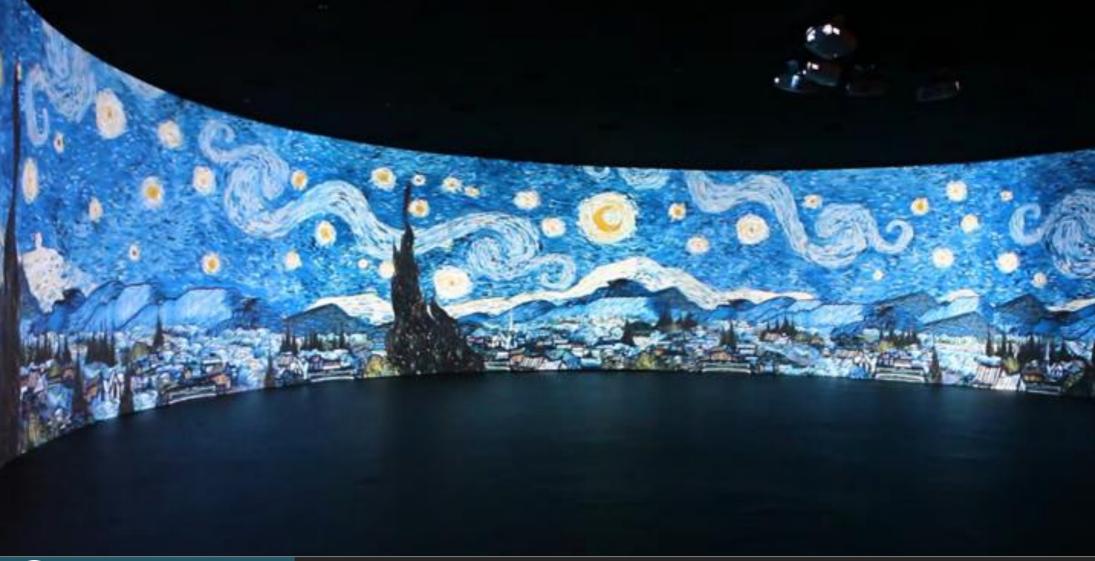

## Vincent van Gogh

You can reinterpret the world famous painting in a modern sense, Media art exhibition with various experience 8 zones.

Fantastic Light Feast, Van Gogh and the Impressionist

Letters between Vincent and Theo Van Gogh, writing the endless friendship