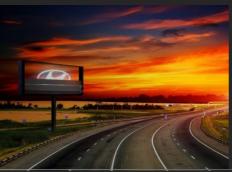

## SKY Façade

Hologram OOH

: Hybrid Advertising Platform

## Hologram OOH-The Brand New Platform replacing the Existing LED Billboard AD SKY FAÇADE transforms any city into the Landmark

Stage 1

Pilot test 1

Stage 2

Pilot test 2

Stage 3

Rusiness

Selected 2 major spots in Seoul

24 spots in major region (Southern part of Seoul) 17 spots in major region (Northern part of Seoul)

Expanding HOOH business to the world