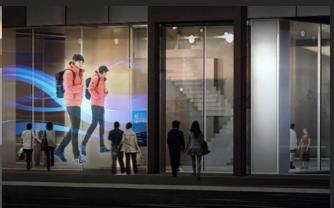

## HT Glass Façade Signage for retail stores

#### Brand new type of Digital Signage that was not around

- Easy installation for store owners (DIY Possible)
- Give the most effective way of marketing the stores
- Eye-catching experience to the shoppers, visitors and pedestrians