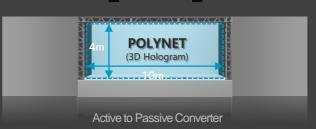

#### POLYNET

Hologram Display Screen

## 3D Hologram Creates a floating or moving image in 3D

Next-generation Hologram Screen with high transparency that creates high resolution images suitable for performance and exhibition

0]

Transparent and Clear