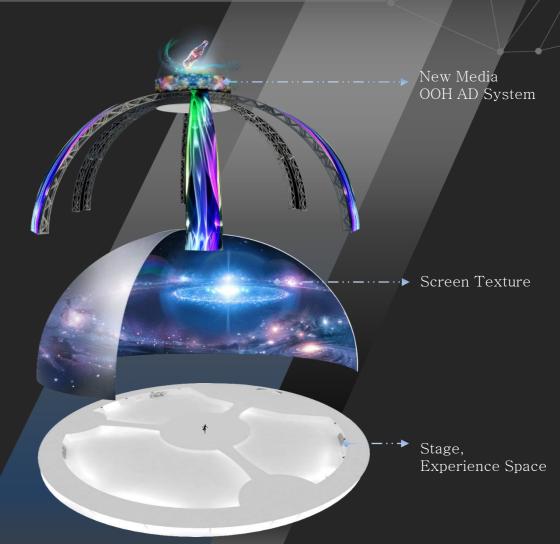

# HYPER REALISM DOME THEATER

Holotive is going to build a new media dome "Hyper Realism Dome Theater" customizing OOH Ad System, Screen materials, Stages and Space configuration in terms of customer's needs..

#### Screen Texture

Negative pressure inflatable screen

Hologram screen (SKYNET)