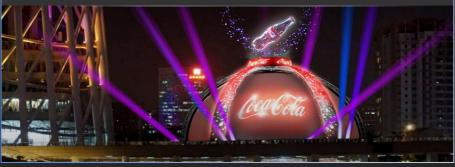

## SKY Façade

Hologram OOH

: Hybrid Advertising Platform

## Hologram OOH-The Brand New Platform replacing the Existing LED Billboard AD SKY FAÇADE transforms any city into the Landmark

Stage 1

Pilot test 1

Stage 2

Pilot test 2

Stage 3

Rusiness

Selected 2 major spots in Seoul

24 spots in major region (Southern part of Seoul) 17 spots in major region (Northern part of Seoul)

Expanding HOOH business to the world