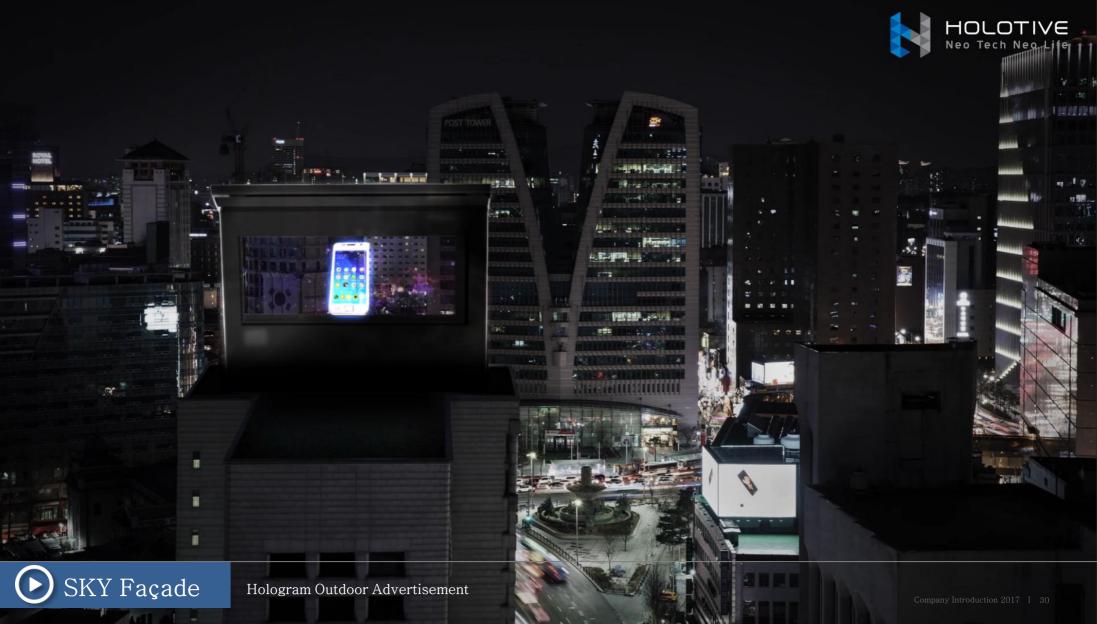

## SKY Façade

Hologram OOH

: Hybrid Advertising Platform

## Hologram OOH-The Brand New Platform replacing the Existing LED Billboard AD SKY FAÇADE transforms any city into the Landmark

Stage 1

Pilot test 1

Stage 2

Pilot test 2

Stage 3

Rusiness

Selected 2 major spots in Seoul

24 spots in major region (Southern part of Seoul) 17 spots in major region (Northern part of Seoul)

Expanding HOOH business to the world