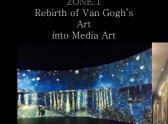

## Vincent van Gogh

You can reinterpret the world famous painting in a modern sense, Media art exhibition with various experience 8 zones.

Fantastic Light Feast, Van Gogh and the Impressionist

Letters between Vincent and Theo Van Gogh, writing the endless friendship