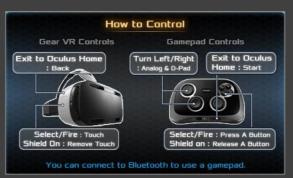

#### **HMD Manual**

Viewer (Targeting) Head Tracking

> Select / Action Pad Touch

Shield No operation state

VR 360 viewer for HMD and operation method optimized for the attraction

#### **HMD Control**

- Using SAMSUNG Gear VR platform