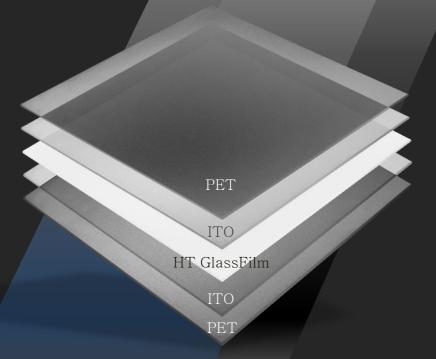

## HT Glass

Hologram Transparent Display

01

HT Glass Film

No Yellowing, Manufacturing with strict standards in Film & Glass 02

Contents

Maximize commercial value with The Holotive's expertise in creating the contents to the level of the state of art

#### HT Glass

Hologram
Transparent Display

Transparency & Pixel Control with Projection Mapping which allow storytelling with Hologram effect and create more values for the stores and spots