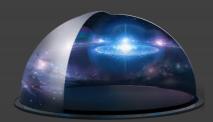

#### Screen Texture

Negative pressure inflatable screen

Hologram screen (SKYNET)