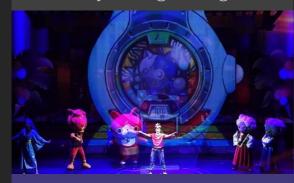

## Hologram Contents IP

3 Layer Hologram Stage

Most popular cartoon shows made into hologram musical

3D and 45 degree hologram performance theater

45° Floating Hologram

360 degree hologram VR animation contents creation

**VR** Animation Contents

#### Reproducing animation characters synchronizing with hologram contents

## 3 Layer Hologram Stage!

Utilizing 3 Layers such as the Polynet screen, Back wall, Side walls and Projection Mapping Hologram stage with full of impact from Multi Sided images and the sense of immersion