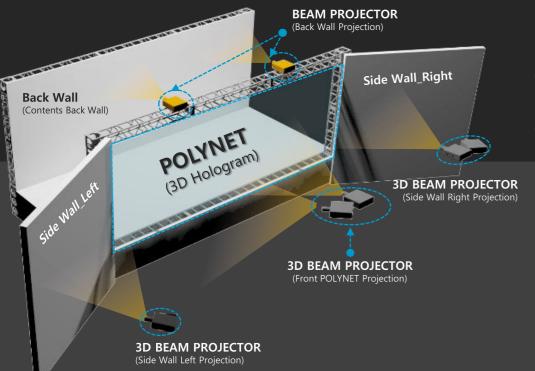

## 3 Layer Hologram Stage!

Utilizing 3 Layers such as the Polynet screen, Back wall, Side walls and Projection Mapping Hologram stage with full of impact from Multi Sided images and the sense of immersion

- Hologram Stage Module that enables to provide the sense of immersion in Hologram images has come to reality with 1.3 Layer technic having Polynet screen and Back Wall, Side Facade and Projection mapping and Wide stage.
- Additional Side Facade to be used with the wider stage if more than 11mx12m in size

- Floating Hologram: Technique which allows images to be formed on the hologram film by reflecting the images to the installed film in 45°
- Multiplying the spatial impression thanks to the projection mapping on the back of the transparent floating hologram
- Adding stage effect with 3D projection mapping on five walls including two walls on each side and the top. – Building up of effective and efficient system by installing 3D electric filter which allows 2D images to be turned into 3D signals.