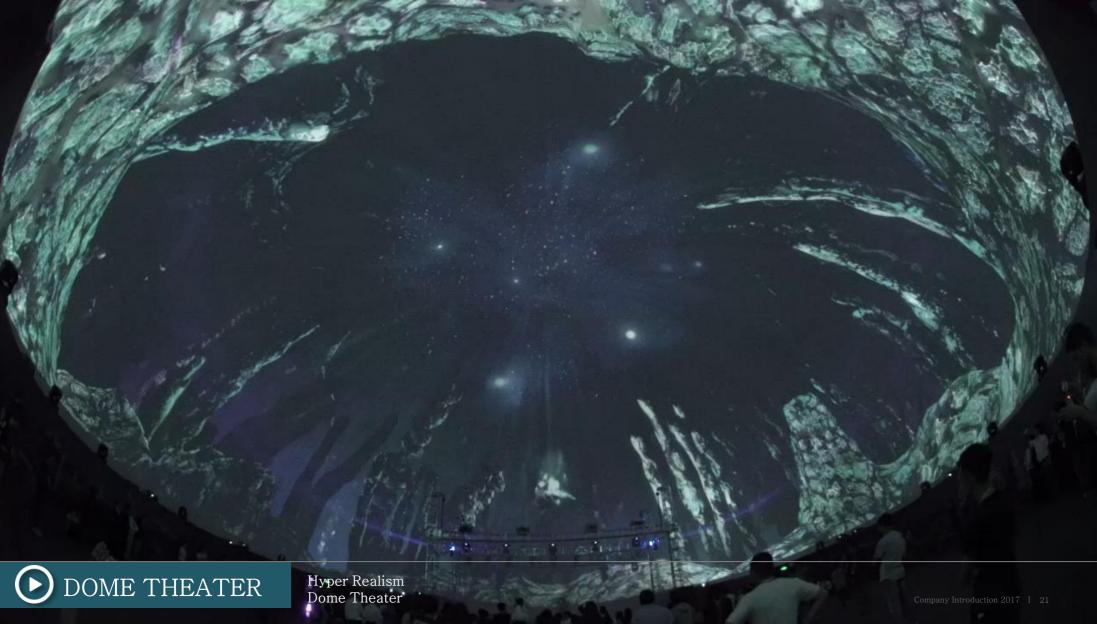

## Hyper Realism Dome Theater

# HYPER REALISM DOME THEATER

Holotive is going to build a new media dome "Hyper Realism Dome Theater" customizing OOH Ad System, Screen materials, Stages and Space configuration in terms of customer's needs..

#### Screen Texture

Negative pressure inflatable screen

Hologram screen (SKYNET)