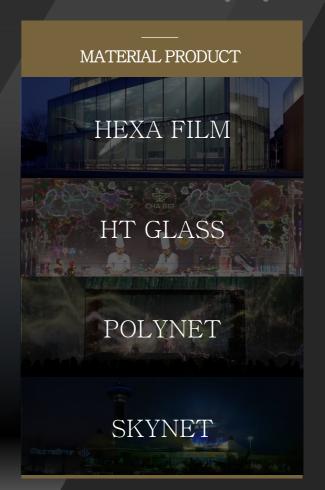

#### HEXA FILM

Hologram Glass Display Film

## HT Glass

Hologram Transparent Display

#### POLYNET

Hologram Display Screen