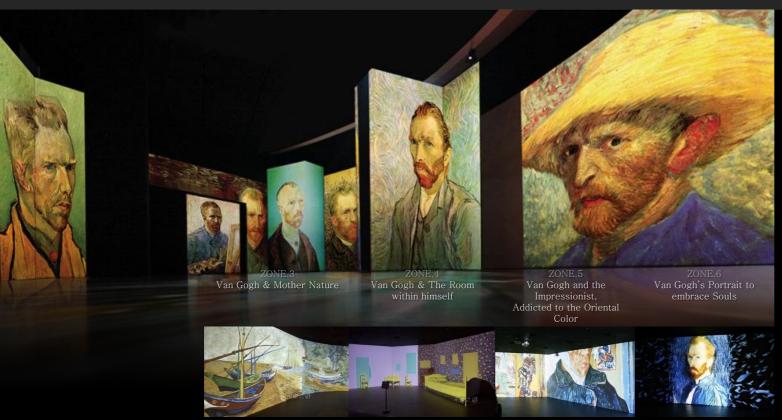

### Digital Art Gallery

## New Media Exhibition Featuring Digital and Interaction Technology

## Vincent van Gogh

You can reinterpret the world famous painting in a modern sense, Media art exhibition with various experience 8 zones.

Fantastic Light Feast, Van Gogh and the Impressionist

Letters between Vincent and Theo Van Gogh, writing the endless friendship

Having same dream with Van Gogh