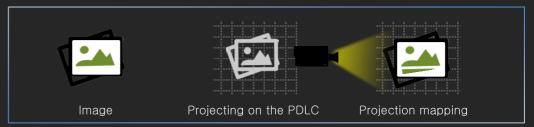

#### 01. Switchable Film from Opaque to Transparent

Special films that is available to adjust the transparency by controlling the electrical signal can transmit the holographic video advertising and projection mapping, and utilize real-time information and customized promotion

#### How it function