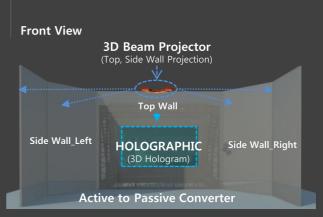

#### that allows to meet the main characters from animations

Hologram stage platform which gives the sense of depth filling to the background with various special effects and projection mapping by mixing the 45°floating hologram and 3D experiences technique

- Floating Hologram: Technique which allows images to be formed on the hologram film by reflecting the images to the installed film in 45°
- Multiplying the spatial impression thanks to the projection mapping on the back of the transparent floating hologram
- Adding stage effect with 3D projection mapping on five walls including two walls on each side and the top. – Building up of effective and efficient system by installing 3D electric filter which allows 2D images to be turned into 3D signals.