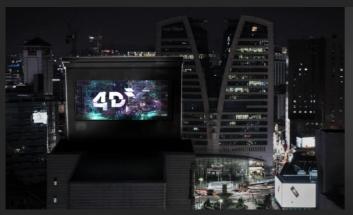

## SKY Façade

Hologram OOH

: Hybrid Advertising Platform

## Hologram OOH-The Brand New Platform replacing the Existing LED Billboard AD SKY FAÇADE transforms any city into the Landmark

Stage 1

Pilot test 1

Stage 2

Pilot test 2

Stage 3

Rusiness

Selected 2 major spots in Seoul

24 spots in major region (Southern part of Seoul) 17 spots in major region (Northern part of Seoul)

Expanding HOOH business to the world