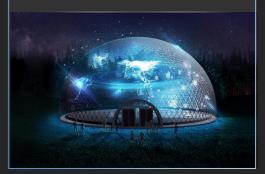

## Hyper Realism Dome Theater

# HYPER REALISM DOME THEATER

Holotive is going to build a new media dome "Hyper Realism Dome Theater" customizing OOH Ad System, Screen materials, Stages and Space configuration in terms of customer's needs..