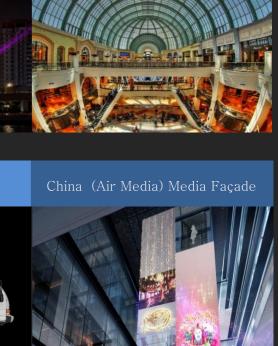

## SKY Façade

Hologram OOH

: Hybrid Advertising Platform

## Hologram OOH-The Brand New Platform replacing the Existing LED Billboard AD SKY FAÇADE transforms any city into the Landmark

Stage 1

Pilot test 1

Stage 2

Pilot test 2

Stage 3

Rusiness

Selected 2 major spots in Seoul