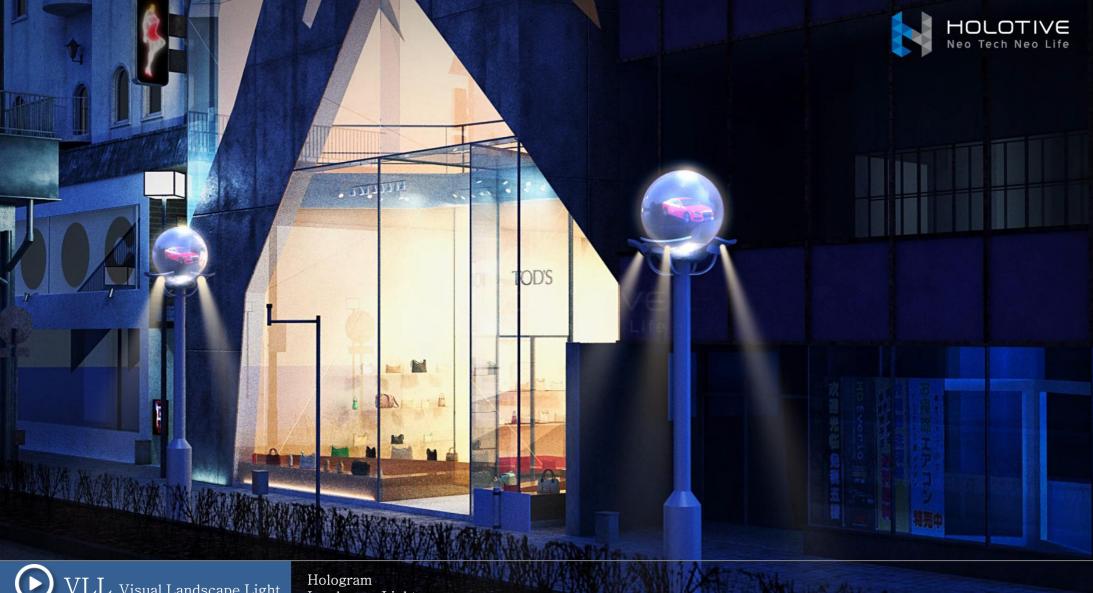

## The First Hologram Landscape Light with various types and colors

Creating a distinctive environment and moods that maximize the expression of local characteristics

#### 01 The First Hologram Landscape Light

A new concept hologram landscape light that adds hologram image technology to existing general landscape lighting.

#### 02 Landmark Effect \_ Representative Place

Express the identity of the city and regional characteristics in 3-dimensional holographic visual and it emphasizes the uniqueness of the places

## 03 Customizable Content Update

Easy to update contents by the integrated control s through online SMS. Two type of shapes: Open/Closed, and customizable with the choices of