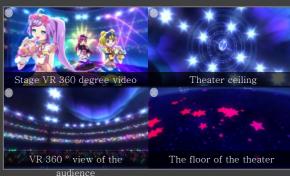

## **VR** Animation Contents

Various animation contents that can be enjoyable anywhere and elsewhere without the limitation of space

Space that can be enjoyable with the animation characters

- Able to shift the view point to the angle which the player see with the function of Head Tracking in Samsung Gear VR
- · Able to experience the contents and multiply the sense of immersion with the wearables such as touchpad, luminous sticks and etc
- · Able to support the seamless image as a result of input of players movement with the Bluetooth game pad

#### **HMD Video (example)**

– Double the immersive feeling by interacting with character in video

and apply experiential contents