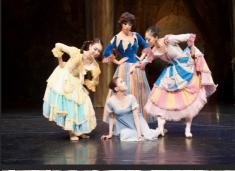

## Hologram Contents IP

3 Layer Hologram Stage

Most popular cartoon shows made into hologram musical

3D and 45 degree hologram performance theater

45° Floating Hologram

360 degree hologram VR animation contents creation

## 3 Layer Hologram Stage!

Utilizing 3 Layers such as the Polynet screen, Back wall, Side walls and Projection Mapping Hologram stage with full of impact from Multi Sided images and the sense of immersion

- Hologram Stage Module that enables to provide the sense of immersion in Hologram images has come to reality with 1.3 Layer technic having Polynet screen and Back Wall, Side Facade and Projection mapping and Wide stage.
- Additional Side Facade to be used with the wider stage if more than 11mx12m in size