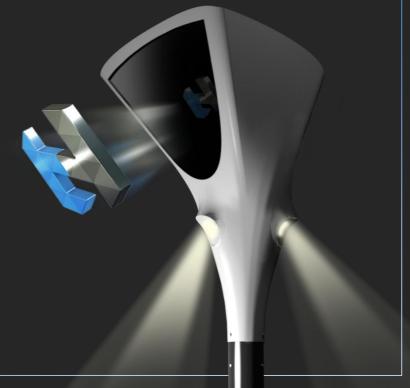

## The First Hologram Landscape Light with various types and colors

Creating a distinctive environment and moods that maximize the expression of local characteristics

#### 01 The First Hologram Landscape Light

A new concept hologram landscape light that adds hologram image technology to existing general landscape lighting.

#### 02 Landmark Effect \_ Representative Place

Express the identity of the city and regional characteristics in 3-dimensional holographic visual and it emphasizes the uniqueness of the places

## 03 Customizable Content Update

Easy to update contents by the integrated control s through online SMS. Two type of shapes: Open/Closed, and customizable with the choices of