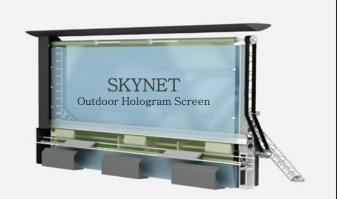

#### POLYNET

Hologram Display Screen

## 3D Hologram Creates a floating or moving image in 3D

Next-generation Hologram Screen with high transparency that creates high resolution images suitable for performance and exhibition

0]

Transparent and Clear

03

Durability

Next-generation Media Material; Developed stronger material than general mesh screens, and suitable for outdoor advertising and concert

Outdoor Hologram Screen

## Holotive's unique material & mechanism to enable replacing the existing LED Billboard with Hologram AD

01

Hologram Advertising with High-level Attention All Day

Very First Time in Korea! The material is suitable for eye-catching hologram advertising