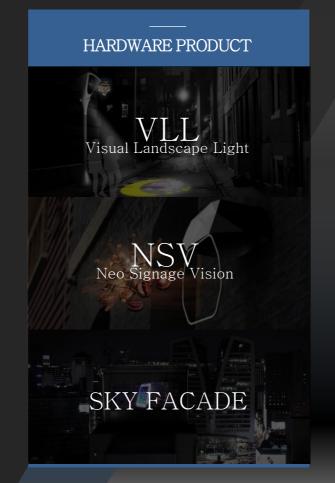

## The First Hologram Landscape Light with various types and colors

Creating a distinctive environment and moods that maximize the expression of local characteristics

#### 01 The First Hologram Landscape Light

A new concept hologram landscape light that adds hologram image technology to existing general landscape lighting.

## World's First Street Light showing Hologram Image

Creating a distinctive environment and moods that maximize the expression of local characteristics

## World's First Digital Signage with 3D Hologram Image

Attract more customers & draw more attentions thanks to aesthetic and effective Hologram Signage

#### 01 World's First and Brand New Concept of Digital Signage

The only Digital Signage with hologram images will give eye-catching experiences to shopper, pedestrians and allows increases in sales figures and pleasant experience for owners.

## SKY Façade

Hologram OOH

: Hybrid Advertising Platform