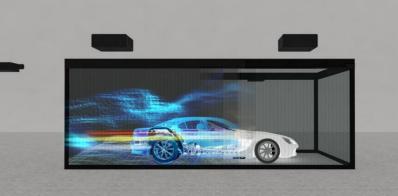

#### POLYNET

Hologram Display Screen

## 3D Hologram Creates a floating or moving image in 3D

Next-generation Hologram Screen with high transparency that creates high resolution images suitable for performance and exhibition

0]

Transparent and Clear