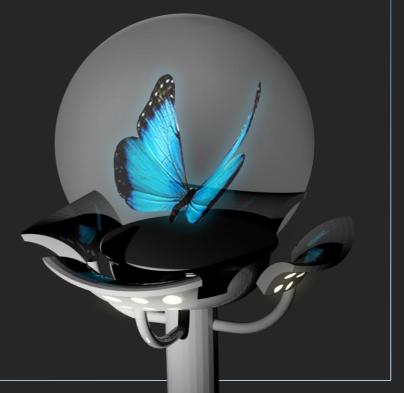

## World's First Digital Signage with 3D Hologram Image

Attract more customers & draw more attentions thanks to aesthetic and effective Hologram Signage

#### 01 World's First and Brand New Concept of Digital Signage

The only Digital Signage with hologram images will give eye-catching experiences to shopper, pedestrians and allows increases in sales figures and pleasant experience for owners.