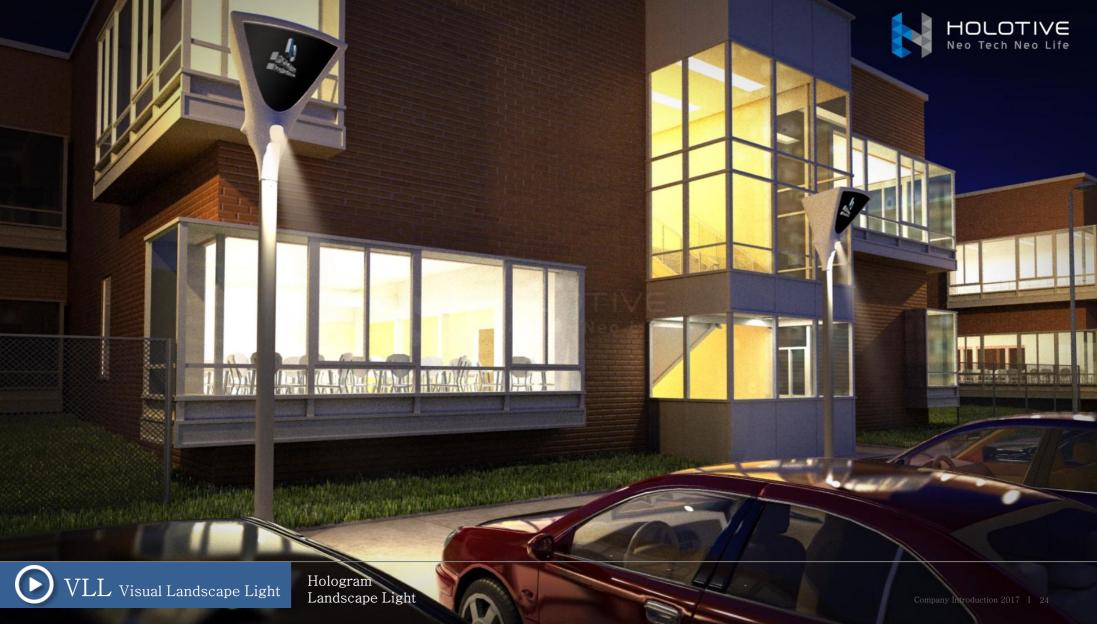

## The First Hologram Landscape Light with various types and colors

Creating a distinctive environment and moods that maximize the expression of local characteristics

#### 01 The First Hologram Landscape Light

A new concept hologram landscape light that adds hologram image technology to existing general landscape lighting.

#### 02 Landmark Effect \_ Representative Place

Express the identity of the city and regional characteristics in 3-dimensional holographic visual and it emphasizes the uniqueness of the places

## 03 Customizable Content Update

Easy to update contents by the integrated control s through online SMS. Two type of shapes: Open/Closed, and customizable with the choices of

## World's First Street Light showing Hologram Image

Creating a distinctive environment and moods that maximize the expression of local characteristics

## 02 Landmark Effect \_ Representative Place

Express the identity of the city and regional characteristics in 3-D holographic image and it emphasizes the uniqueness of the places

### 03 Easy Updating of Contents

Easy to update contents with the Holotive's online CMS. Two type of shapes: Open/Closed, and customizable with the choices of