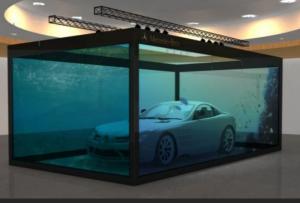

#### HEXA FILM

Hologram Glass Display Film

## It is a Transparent Film attachable to any glass with no need for an additional screen for Hologram effect

With Holotive's Own Patented Technology, it can be applied freely for Franchise Show Windows, Exhibition, Art Museum and More!

01

Various Types

Able to apply in terms of Transparency, Use Environment and Usage (Silver, White, Dot, Black) 02

Wide Range of Application

All window or glass to become Screens Ex: Store Show window, Glass wall, etc

03

Best Hologram Effect

Keep transparent during the daytime Show hologram during the night time