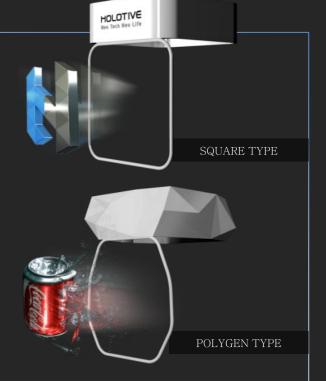

## World's First Digital Signage with 3D Hologram Image

Attract more customers & draw more attentions thanks to aesthetic and effective Hologram Signage

#### 01 World's First and Brand New Concept of Digital Signage

The only Digital Signage with hologram images will give eye-catching experiences to shopper, pedestrians and allows increases in sales figures and pleasant experience for owners.