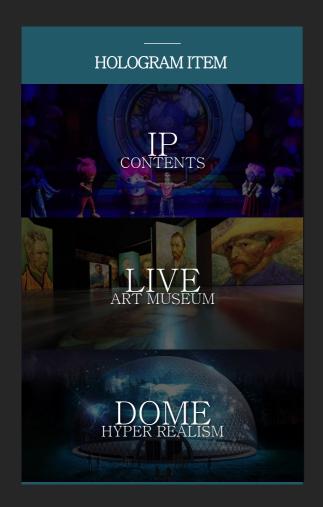

## Hologram Contents IP

3 Layer Hologram Stage

Most popular cartoon shows made into hologram musical

3D and 45 degree hologram performance theater

45° Floating Hologram

360 degree hologram VR animation contents creation

**VR** Animation Contents

#### Reproducing animation characters synchronizing with hologram contents

## 3 Layer Hologram Stage!

Utilizing 3 Layers such as the Polynet screen, Back wall, Side walls and Projection Mapping Hologram stage with full of impact from Multi Sided images and the sense of immersion

## Digital Art Gallery

## New Media Exhibition Featuring Digital and Interaction Technology

## Gustav Klimt

It consists of four spaces that best represent Klimt. 63 media art works of Klimt.

Golden Instinct 15 Art works

The art of Sensuality 15 Art works

20 Art works

Landscape of Klimt 13 Art works

## Vincent van Gogh

You can reinterpret the world famous painting in a modern sense, Media art exhibition with various experience 8 zones.

Fantastic Light Feast, Van Gogh and the Impressionist

Letters between Vincent and Theo Van Gogh, writing the endless friendship

## Live Digital Museum

## Hyper Realism Dome Theater

# HYPER REALISM DOME THEATER

Holotive is going to build a new media dome "Hyper Realism Dome Theater" customizing OOH Ad System, Screen materials, Stages and Space configuration in terms of customer's needs..