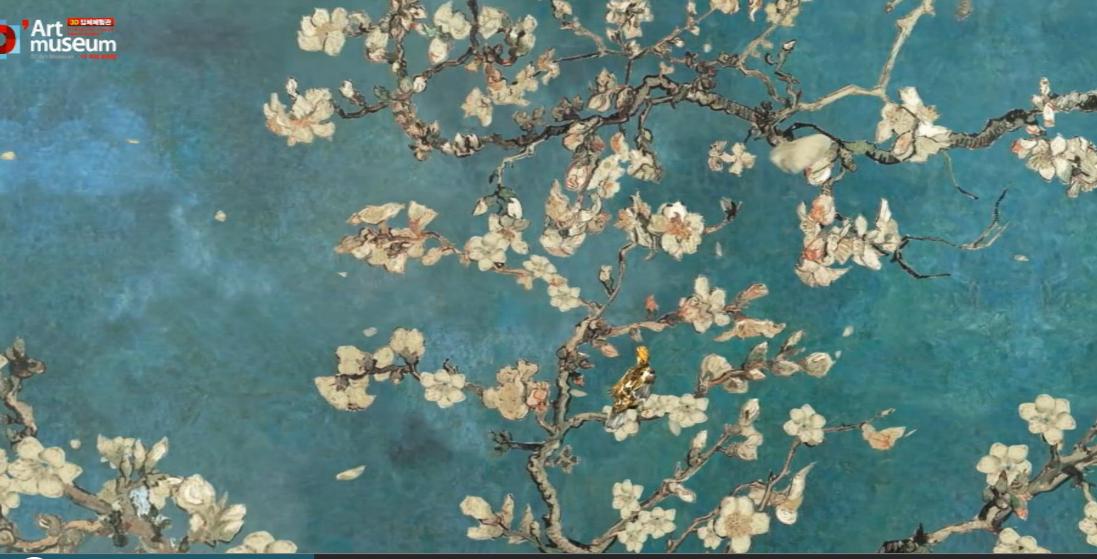

#### The Art that Think

- Langlois Bridge at Arles
- Almond Tree
- Café terrace at night
- Sunflower
- The card Players
- Sunrise
- Kandinsky
- Senecio of Klee
- Straws at Oise and room of Gogh
- Tree of Mondrian