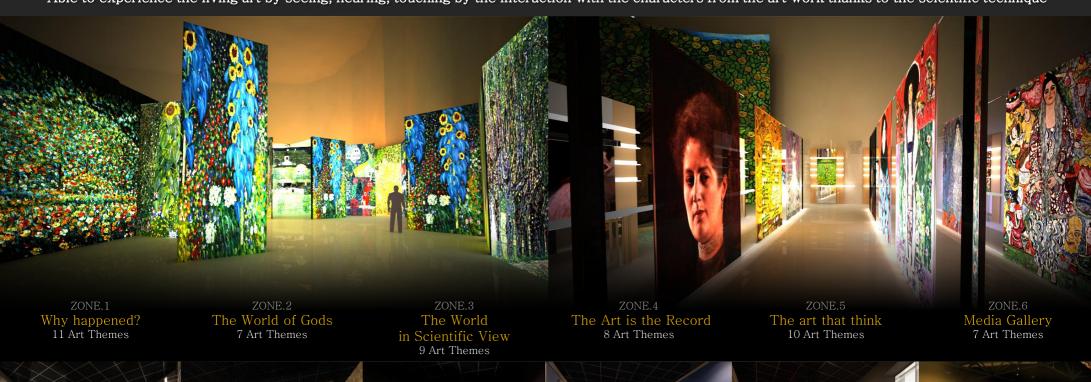

## The Exhibition that experience Virtual Reality blending the Science and the Art

Able to experience the living art by seeing, hearing, touching by the interaction with the characters from the art work thanks to the scientific technique

## A Media Art Museum that has been formed with Various Zones for Experiences

#### A Why seen like this?

- Garden of Nebamun
- · Papyrus of Ani
- Hunting of Tutankhamun
- Relief of Ramesses II
- Gudea
- Code of Hammurabi
- Wall painting of bullfighter
- Narmer Palette
- Venus of Willendorf
- Discobolus
- Altamira cave paintings

#### The world of Gods

- Belvedere Apollo
- Hermes and young Dionysos
- Victoire de Samothrace
- Venus de milo
- The Miracle of Multiplication
- Sistine chapel ceiling painting
- Chartres Cathedral

## The World in Scientific View

- The Last Supper
- The Arnolfini Marriage
- The Ambassadors
- Mona Lisa
- School of Athens
- School of Africas
   The Avenue at Middelhamis
- Embarkation for Cythera
- Las Meninas
- The Milkmaid

#### The Art is the record

- Netherlandish Proverbs
- · The Grand Canal, Venice
- Coronation of Napoleon
- The Third Class Wagon
- Gare St. Lazare
- The Angelus
- The Gleaners
- Ball at the Moulin de la Galette

#### The Art that Think

- Langlois Bridge at Arles
- Almond Tree
- Café terrace at night
- Sunflower
- The card Players
- Sunrise
- Kandinsky
- Senecio of Klee
- Straws at Oise and room of Gogh
- Tree of Mondrian

#### Media Gallery

- Golden Sensuality
- Art of sense
- Portrait.
- Scenery
- Gold line
- Face Mapping
- Live Sketch